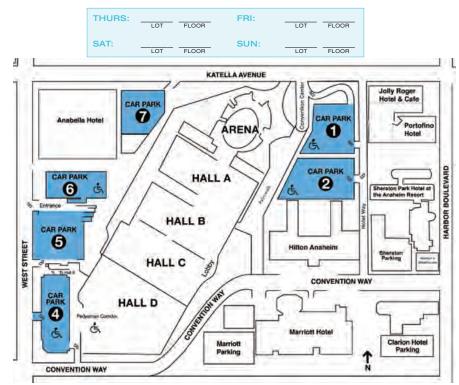

Additional after-hours programming will take place on the second and third floors of the Convention Center, where Stage 23, Storytellers Theater, the Walt Disney Studios Theater and more are located. The D23 Expo Dream Store closes at 6 p.m., Thursday through Saturday, and at 5 p.m. on Sunday. The Anaheim Convention Center will remain open until midnight, although guests will not have access to the showfloor or D23 Expo Dream Store during those hours.

**D23 MEMBER-EXCLUSIVE HOURS:** D23 Members may enter the exhibit halls at 8 a.m., a full hour before the general public. The D23 Member wristband is required for admittance.

# **REMEMBER WHERE YOU PARKED**

The map below shows parking areas for the D23 Expo. Enter your parking location in the form below to remember where you have parked.



# **D23 MEMBERSHIP**

To join D23, please visit the Lobby Information Desk, the D23 Welcome Center, Treasures of the Walt Disney Archives or the D23 Expo Dream Store, or you can join any time at www.Disney.com/D23. For questions about an existing membership, please visit the Lobby Information Desk.

# **GENERAL INFORMATION**

Automatic Tellers (ATMs): Automatic Teller Machines (ATMs) are available in locations throughout the Anaheim Convention Center.

**Costume Information:** All event attendees — including adults — may attend the D23 Expo in costume. Please adhere to the following guidelines: (1) Costumes should be family-friendly and may not be obstructive, offensive or violent. (2) Guests may wear masks; however they must not obstruct vision, and eyes must be visible at all times. (3